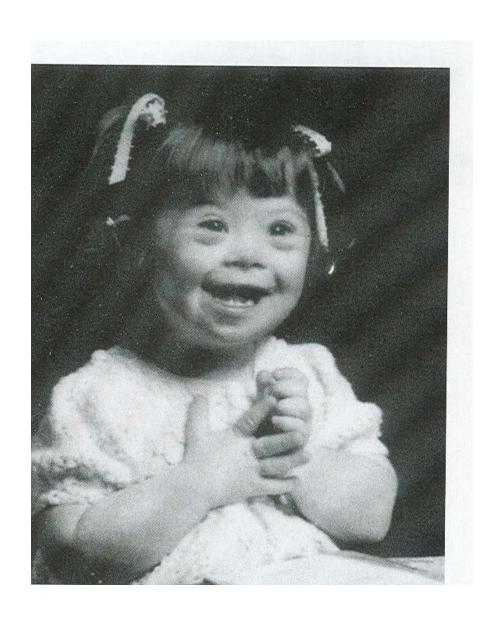

## **Down Syndrome - Karyotype**



# **Down syndrome – clinical Features**













## Klinefelter syndrome -Karyotype

| )  | 5  | 1  | autos | somes | 7(   | )<br>5 |
|----|----|----|-------|-------|------|--------|
| 11 | )) | 11 | K     | 11    | 11   | 11     |
| 6  | 7  | 8  | 9     | 10    | 11   | 12     |
| 11 | 11 | )( |       | 7(    | 16   | 11     |
| 13 | 14 | 15 |       | 16    | 17   | 18     |
| 11 | 14 |    | 21    | 11    | 2)   | ,      |
| 19 | 20 |    | 21    | 22    | ll x | v      |

#### Klinefilter syndrome – Clinical Features





## **Turner Syndrome - Karyotype**

| \\<br>1        | <<