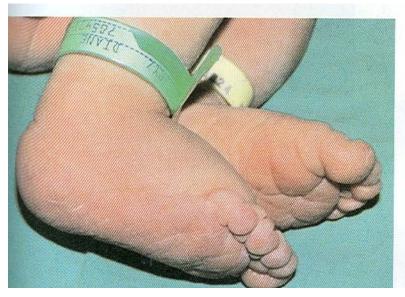

| 15        | 21        | 16<br>11<br>22  | 17         | 18       |  |
| adapted from   | i de la companya de l |           | 100-00-00 | sev chromosomes |            |          |  |

US National Library of Medicine

sex chromosomes

## **Turner syndrome – Clinical Features**