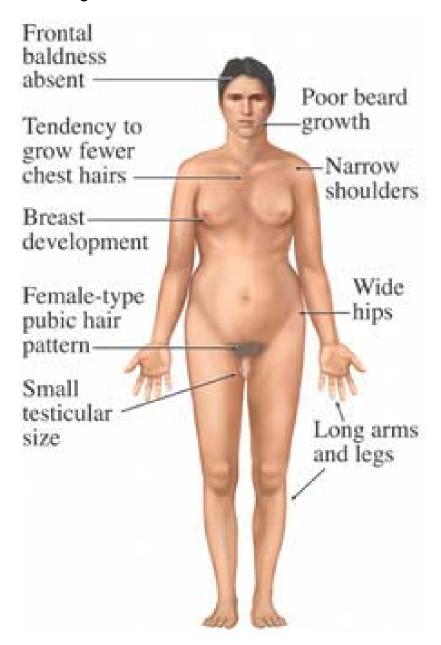

## **Down Syndrome - Karyotype**



# **Down syndrome – clinical Features**













## Klinefelter syndrome -Karyotype

| )  | 5  | 1  | autos | somes | 7(   | )<br>5 |
|----|----|----|-------|-------|------|--------|
| 11 | )) | 11 | K     | 11    | 11   | 11     |
| 6  | 7  | 8  | 9     | 10    | 11   | 12     |
| 11 | 11 | )( |       | 7(    | 16   | 11     |
| 13 | 14 | 15 |       | 16    | 17   | 18     |
| 11 | 14 |    | 21    | 11    | 2)   | ,      |
| 19 | 20 |    | 21    | 22    | ll x | v      |

#### Klinefilter syndrome – Clinical Features





## **Turner Syndrome - Karyotype**

| \\<br>1        | <<