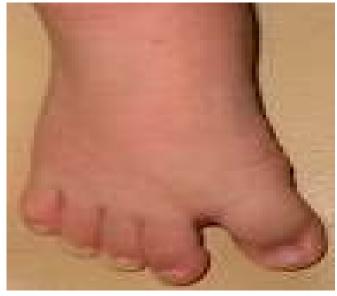

## **Down Syndrome - Karyotype**



# **Down syndrome – clinical Features**













## Klinefelter syndrome -Karyotype

| )  | 5  | 1  | autos | somes | 7(   | )<br>5 |
|----|----|----|-------|-------|------|--------|
| 11 | )) | 11 | K     | 11    | 11   | 11     |
| 6  | 7  | 8  | 9     | 10    | 11   | 12     |
| 11 | 11 | )( |       | 7(    | 16   | 11     |
| 13 | 14 | 15 |       | 16    | 17   | 18     |
| 11 | 14 |    | 21    | 11    | 2)   | ,      |
| 19 | 20 |    | 21    | 22    | ll x | v      |

#### Klinefilter syndrome – Clinical Features





## **Turner Syndrome - Karyotype**

| \\<br>1        | <<