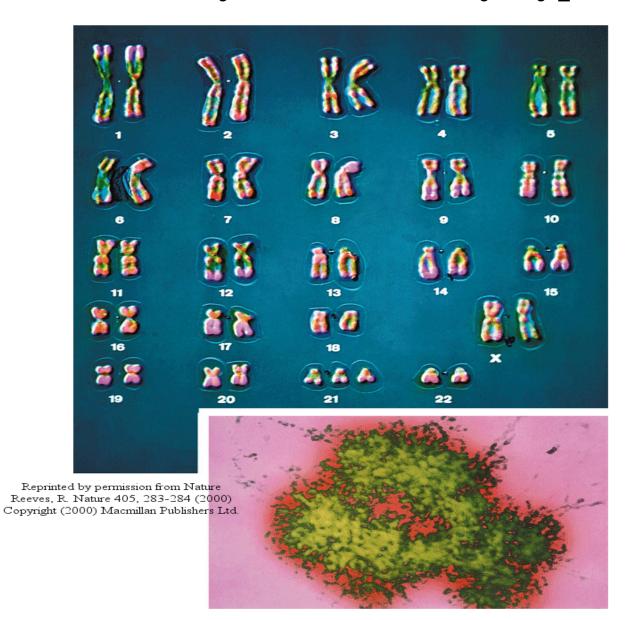

## **Down Syndrome - Karyotype**



# **Down syndrome – clinical Features**













## Klinefelter syndrome -Karyotype

| )  | 5  | 1  | autos | somes | 7(   | )<br>5 |
|----|----|----|-------|-------|------|--------|
| 11 | )) | 11 | K     | 11    | 11   | 11     |
| 6  | 7  | 8  | 9     | 10    | 11   | 12     |
| 11 | 11 | )( |       | 7(    | 16   | 11     |
| 13 | 14 | 15 |       | 16    | 17   | 18     |
| 11 | 14 |    | 21    | 11    | 2)   | ,      |
| 19 | 20 |    | 21    | 22    | ll x | v      |

#### Klinefilter syndrome – Clinical Features





## **Turner Syndrome - Karyotype**

| \\<br>1        | <<