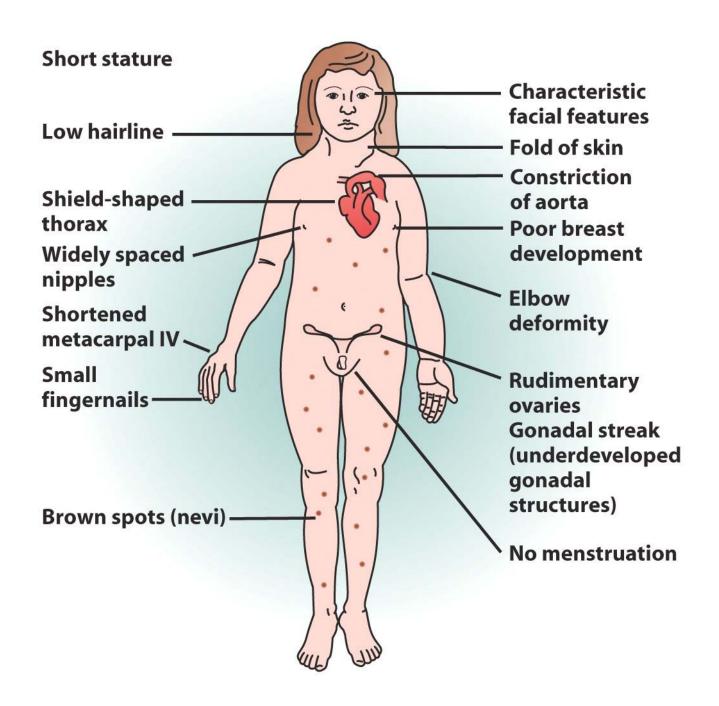

| 15        | 21        | 16<br>11<br>22  | 17         | 18       |  |
| adapted from   | i de la companya de l |           | 100-00-00 | sev chromosomes |            |          |  |

US National Library of Medicine

sex chromosomes

## **Turner syndrome – Clinical Features**