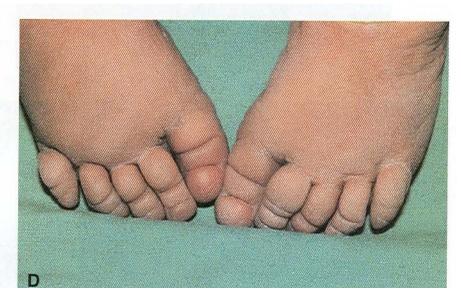

| 15        | 21        | 16<br>11<br>22  | 17         | 18       |  |
| adapted from   | i de la companya de l |           | 100-00-00 | sev chromosomes |            |          |  |

US National Library of Medicine

sex chromosomes

## **Turner syndrome – Clinical Features**