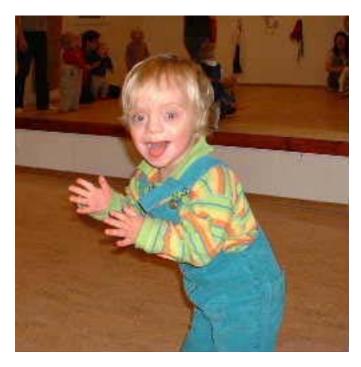

## **Down Syndrome - Karyotype**



# **Down syndrome – clinical Features**













## Klinefelter syndrome -Karyotype

| )  | 5  | 1  | autos | somes | 7(   | )<br>5 |
|----|----|----|-------|-------|------|--------|
| 11 | )) | 11 | K     | 11    | 11   | 11     |
| 6  | 7  | 8  | 9     | 10    | 11   | 12     |
| 11 | 11 | )( |       | 7(    | 16   | 11     |
| 13 | 14 | 15 |       | 16    | 17   | 18     |
| 11 | 14 |    | 21    | 11    | 2)   | ,      |
| 19 | 20 |    | 21    | 22    | ll x | v      |

#### Klinefilter syndrome – Clinical Features





## **Turner Syndrome - Karyotype**

| \\<br>1        | <<